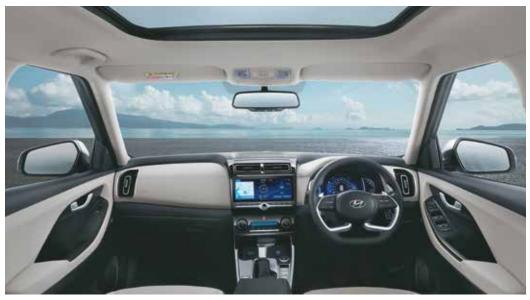

# The ultimate view.

Savor the awe inspiring beauty all around when you get in Hyundai CRETA. The plush new interiors give you the advantage of extra comfort on every ride. Breathe in the wonders of nature and relish exquisite scenic views as you make your way across all-terrains of life.

Rear seat headrest cushion

ront row ventilated seats

Soothing blue ambient lighting

Electric parking brake with auto hold

Auto healthy air purifier

Other features: Leather wrapped D-cut steering wheel | Leather TGS knob | Automatic headlamps | Smartphone wireless charger | Electro chromic mirror (ECM) | Door scuff plates – metallic | Rear window sunshade Power driver seat - 8 way | Cruise control | 60:40 split rear seat | 2-step reclining rear seat