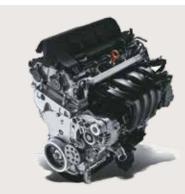

# The ultimate performance.

With the 1.51 petrol and 1.51 diesel BS6 engines under the hood, Hyundai CRETA delivers a power packed performance on every terrain. Be it on the road or off it, Hyundai CRETA has the dynamism to go the distance.

Drive mode select (eco, comfort & sport)

Paddle shifters

1.5 I MPi petrol engine

Traction control mode (snow, sand, mud)

Max power **84.4** kW (115 PS) / 6 300 r/min

Max torque **143.8** Nm (14.7 kgm) / 4 500 r/min