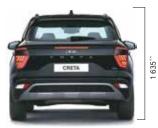

### **Technical specifications**

| Items                  | 1.5   MPi petrol                                             | 1.5 I U2 CRDi<br>diesel                    |  |  |  |
|------------------------|--------------------------------------------------------------|--------------------------------------------|--|--|--|
| Dimensions             | <u> </u>                                                     |                                            |  |  |  |
| Overall length (mm)    | 43                                                           | 800                                        |  |  |  |
| Overall width (mm)     | 1790                                                         |                                            |  |  |  |
| Overall height (mm)    | 1 635^^                                                      |                                            |  |  |  |
| Wheelbase (mm)         | 2 610                                                        |                                            |  |  |  |
| Fuel tank capacity (I) | 5                                                            | 0                                          |  |  |  |
| Engine                 |                                                              |                                            |  |  |  |
| Configuration          | 4 cylinders, 16 valves                                       | 4 cylinders, 16 valves                     |  |  |  |
| Cam type               | DO                                                           | DOHC                                       |  |  |  |
| Displacement (cm³)     | 1 497                                                        | 1 493                                      |  |  |  |
| Max. power             | 84.4 kW (115 PS) /<br>6 300 r/min                            | 85 kW (116 PS) /<br>4 000 r/min            |  |  |  |
| Max. torque            | 143.8 Nm (14.7 kgm) /<br>4 500 r/min                         | 250 Nm (25.5 kgm) /<br>1 500 - 2 750 r/min |  |  |  |
| Transmission           |                                                              |                                            |  |  |  |
| Туре                   | 6-speed manual<br>intelligent variable<br>transmission (IVT) | 6-speed manual<br>6-speed automatic        |  |  |  |
| Suspension             |                                                              |                                            |  |  |  |
| Front                  | McPherson strut with coil spring                             |                                            |  |  |  |
| Rear                   | Coupled torsic                                               | on beam axle                               |  |  |  |
| Brakes                 |                                                              |                                            |  |  |  |
| Front                  | Disc                                                         |                                            |  |  |  |
| Rear                   | Disc                                                         |                                            |  |  |  |
| Tyre                   |                                                              |                                            |  |  |  |
|                        | 205 / 65 R16 (D=405.6 mm) steel (E,EX)                       |                                            |  |  |  |
| Size                   | 205 / 65 R16 (D=405.6 mm) styled wheel (S)                   |                                            |  |  |  |
|                        | 215 / 60 R17 (D=436.6 mm) alloy (SX, SX(O))                  |                                            |  |  |  |
| Spare wheel            | 205 / 65 R16 (D=405.6 mm) (all trims)                        |                                            |  |  |  |

### **Dimensions**

unit:mm

Dealer's Name & Address