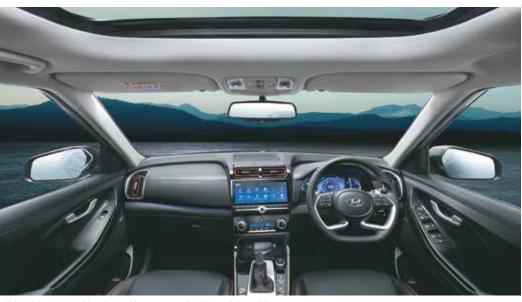

# The ultimate view.

Savor the awe inspiring beauty all around when you get in Hyundai CRETA. The plush new interiors give you the advantage of extra comfort on every ride. Breathe in the wonders of nature and relish exquisite scenic views as you make your way across all-terrains of life.

Rear seat headrest cushion

ront row ventilated seats

Soothing blue ambient lighting

Electric parking brake with auto hold

Auto healthy air purifier

Other features: Leather wrapped D-cut steering wheel | Leather TGS knob | Automatic headlamps | Smartphone wireless charger | Electro chromic mirror (ECM) | Door scuff plates – metallic | Rear window sunshade Power driver seat - 8 way | Cruise control | 60:40 split rear seat | 2-step reclining rear seat