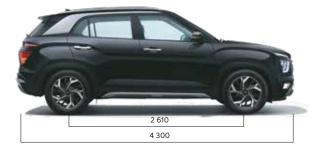

### **Technical specifications**

| Items                  | 1.5   MPi petrol                                             | 1.5 I U2 CRDi<br>diesel                    |  |  |  |
|------------------------|--------------------------------------------------------------|--------------------------------------------|--|--|--|
| Dimensions             | <u> </u>                                                     |                                            |  |  |  |
| Overall length (mm)    | 43                                                           | 800                                        |  |  |  |
| Overall width (mm)     | 1790                                                         |                                            |  |  |  |
| Overall height (mm)    | 1 635^^                                                      |                                            |  |  |  |
| Wheelbase (mm)         | 2 610                                                        |                                            |  |  |  |
| Fuel tank capacity (I) | 5                                                            | 0                                          |  |  |  |
| Engine                 |                                                              |                                            |  |  |  |
| Configuration          | 4 cylinders, 16 valves                                       | 4 cylinders, 16 valves                     |  |  |  |
| Cam type               | DO                                                           | DOHC                                       |  |  |  |
| Displacement (cm³)     | 1 497                                                        | 1 493                                      |  |  |  |
| Max. power             | 84.4 kW (115 PS) /<br>6 300 r/min                            | 85 kW (116 PS) /<br>4 000 r/min            |  |  |  |
| Max. torque            | 143.8 Nm (14.7 kgm) /<br>4 500 r/min                         | 250 Nm (25.5 kgm) /<br>1 500 - 2 750 r/min |  |  |  |
| Transmission           |                                                              |                                            |  |  |  |
| Туре                   | 6-speed manual<br>intelligent variable<br>transmission (IVT) | 6-speed manual<br>6-speed automatic        |  |  |  |
| Suspension             |                                                              |                                            |  |  |  |
| Front                  | McPherson strut with coil spring                             |                                            |  |  |  |
| Rear                   | Coupled torsic                                               | on beam axle                               |  |  |  |
| Brakes                 |                                                              |                                            |  |  |  |
| Front                  | Disc                                                         |                                            |  |  |  |
| Rear                   | Disc                                                         |                                            |  |  |  |
| Tyre                   |                                                              |                                            |  |  |  |
|                        | 205 / 65 R16 (D=405.6 mm) steel (E,EX)                       |                                            |  |  |  |
| Size                   | 205 / 65 R16 (D=405.6 mm) styled wheel (S)                   |                                            |  |  |  |
|                        | 215 / 60 R17 (D=436.6 mm) alloy (SX, SX(O))                  |                                            |  |  |  |
| Spare wheel            | 205 / 65 R16 (D=405.6 mm) (all trims)                        |                                            |  |  |  |

### **Dimensions**

unit:mm

Dealer's Name & Address