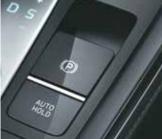

Rear seat headrest cushion

ront row ventilated seats

Soothing blue ambient lighting

Electric parking brake with auto hold

Auto healthy air purifier

Other features: Leather wrapped D-cut steering wheel | Leather TGS knob | Automatic headlamps | Smartphone wireless charger | Electro chromic mirror (ECM) | Door scuff plates – metallic | Rear window sunshade Power driver seat - 8 way | Cruise control | 60:40 split rear seat | 2-step reclining rear seat