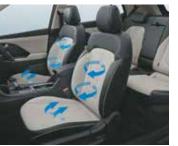

# The ultimate view.

Savor the awe inspiring beauty all around when you get in Hyundai CRETA. The plush new interiors give you the advantage of extra comfort on every ride. Breathe in the wonders of nature and relish exquisite scenic views as you make your way across all-terrains of life.

Rear seat headrest cushion

ront row ventilated seats

Soothing blue ambient lighting

Electric parking brake with auto hold

Auto healthy air purifier

Other features: Leather wrapped D-cut steering wheel | Leather TGS knob | Automatic headlamps | Smartphone wireless charger | Electro chromic mirror (ECM) | Door scuff plates – metallic | Rear window sunshade Power driver seat - 8 way | Cruise control | 60:40 split rear seat | 2-step reclining rear seat