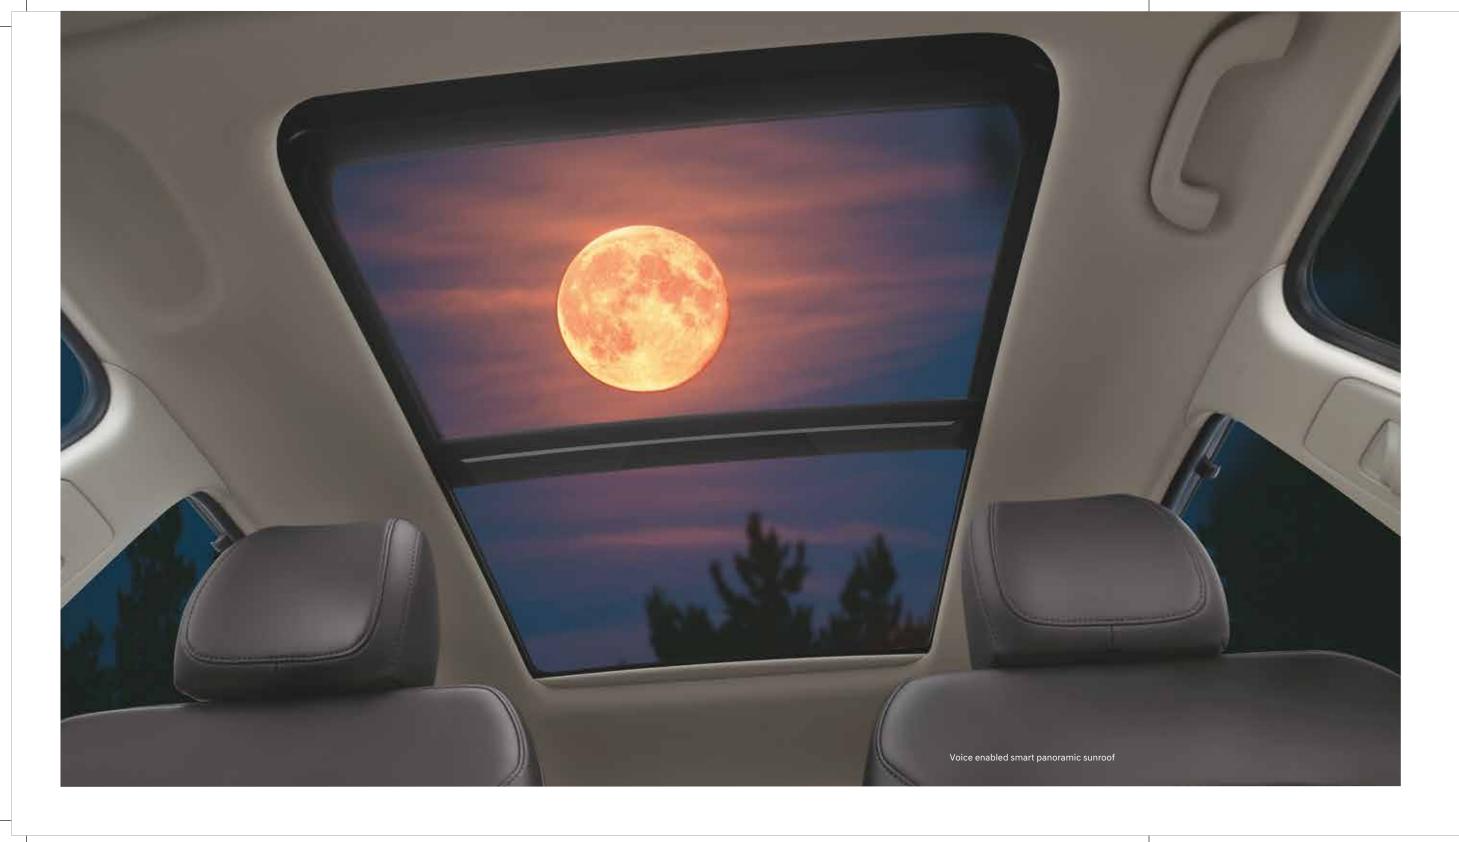

# The ultimate view.

Savor the awe inspiring beauty all around when you get in Hyundai CRETA. The plush new interiors give you the advantage of extra comfort on every ride. Breathe in the wonders of nature and relish exquisite scenic views as you make your way across all-terrains of life.

Rear seat headrest cushion

ront row ventilated seats

Soothing blue ambient lighting

Electric parking brake with auto hold

Auto healthy air purifier

Other features: Leather wrapped D-cut steering wheel | Leather TGS knob | Automatic headlamps | Smartphone wireless charger | Electro chromic mirror (ECM) | Door scuff plates – metallic | Rear window sunshade Power driver seat - 8 way | Cruise control | 60:40 split rear seat | 2-step reclining rear seat