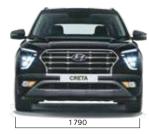

### **Technical specifications**

| Items                  | 1.5   MPi petrol                                             | 1.5 I U2 CRDi<br>diesel                    |  |  |  |
|------------------------|--------------------------------------------------------------|--------------------------------------------|--|--|--|
| Dimensions             | <u> </u>                                                     |                                            |  |  |  |
| Overall length (mm)    | 43                                                           | 800                                        |  |  |  |
| Overall width (mm)     | 1790                                                         |                                            |  |  |  |
| Overall height (mm)    | 1 635^^                                                      |                                            |  |  |  |
| Wheelbase (mm)         | 2 610                                                        |                                            |  |  |  |
| Fuel tank capacity (I) | 5                                                            | 0                                          |  |  |  |
| Engine                 |                                                              |                                            |  |  |  |
| Configuration          | 4 cylinders, 16 valves                                       | 4 cylinders, 16 valves                     |  |  |  |
| Cam type               | DO                                                           | DOHC                                       |  |  |  |
| Displacement (cm³)     | 1 497                                                        | 1 493                                      |  |  |  |
| Max. power             | 84.4 kW (115 PS) /<br>6 300 r/min                            | 85 kW (116 PS) /<br>4 000 r/min            |  |  |  |
| Max. torque            | 143.8 Nm (14.7 kgm) /<br>4 500 r/min                         | 250 Nm (25.5 kgm) /<br>1 500 - 2 750 r/min |  |  |  |
| Transmission           |                                                              |                                            |  |  |  |
| Туре                   | 6-speed manual<br>intelligent variable<br>transmission (IVT) | 6-speed manual<br>6-speed automatic        |  |  |  |
| Suspension             |                                                              |                                            |  |  |  |
| Front                  | McPherson strut with coil spring                             |                                            |  |  |  |
| Rear                   | Coupled torsic                                               | on beam axle                               |  |  |  |
| Brakes                 |                                                              |                                            |  |  |  |
| Front                  | Disc                                                         |                                            |  |  |  |
| Rear                   | Disc                                                         |                                            |  |  |  |
| Tyre                   |                                                              |                                            |  |  |  |
|                        | 205 / 65 R16 (D=405.6 mm) steel (E,EX)                       |                                            |  |  |  |
| Size                   | 205 / 65 R16 (D=405.6 mm) styled wheel (S)                   |                                            |  |  |  |
|                        | 215 / 60 R17 (D=436.6 mm) alloy (SX, SX(O))                  |                                            |  |  |  |
| Spare wheel            | 205 / 65 R16 (D=405.6 mm) (all trims)                        |                                            |  |  |  |

### **Dimensions**

unit:mm

Dealer's Name & Address