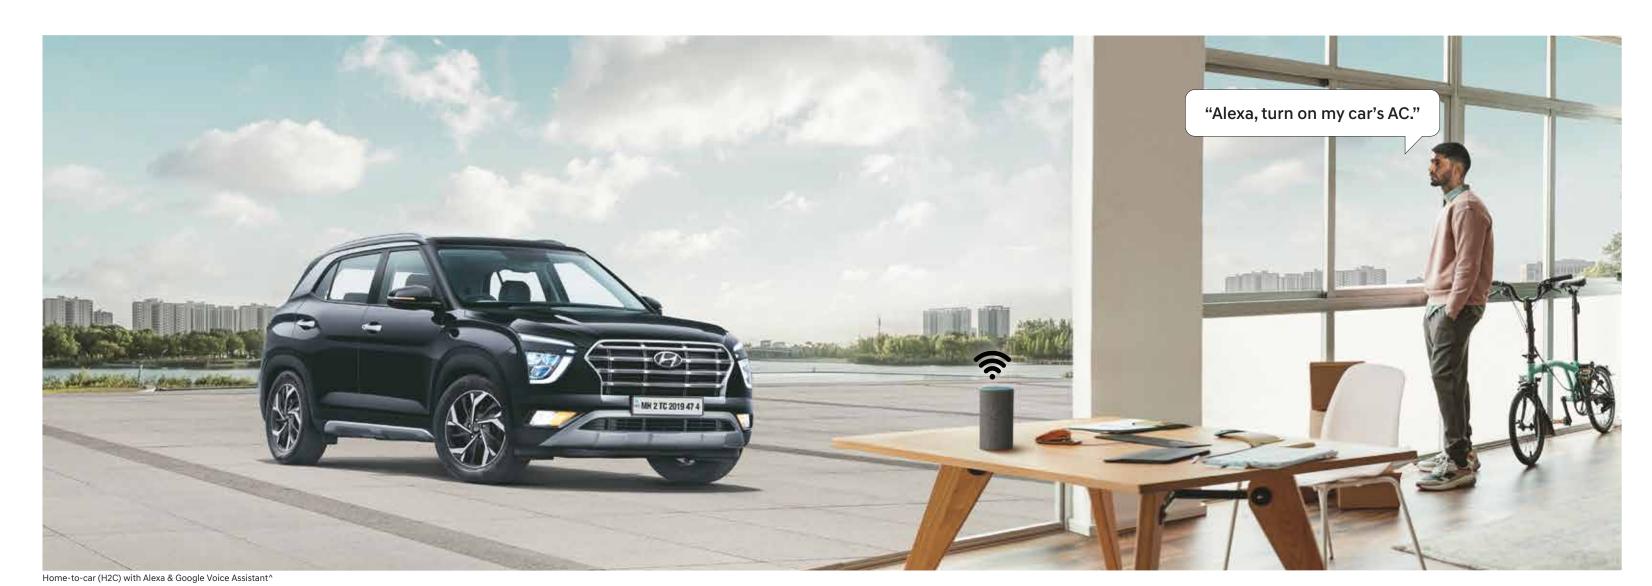

# The ultimate connectivity.

Hyundai CRETA is equipped with home-to-car with Alexa and Google Voice Assistant, advanced Bluelink app and more. Now with an app on your smart watch and smartphone you have the power to control your car from the comfort of your home or office using Alexa and Google Voice Assistant or Bluelink app.

Remote engine start/stop (AT & MT)

Remote air purifier on\*

Stolen vehicle tracking, notification & immobilization\*

Monthly health report

Connected car features in smart watch app\*

Voice operated open/close sunroof\*

For more details on Bluelink app, kindly check out the Bluelink brochure on www.hyundai.co.in \*Applicable only with variants supporting advanced Bluelink technology. Download Hyundai Bluelink India app from the Android play store or the Apple app store.