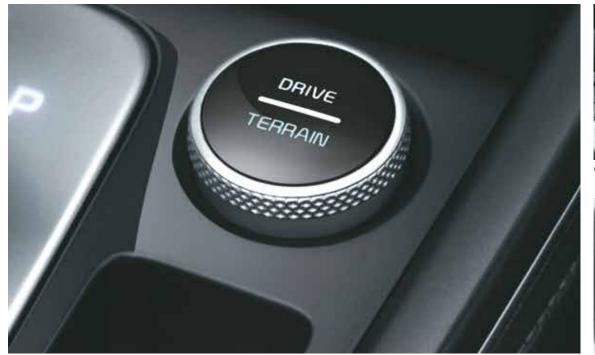

Drive mode select (eco, comfort & sport)

Paddle shifters

1.5 I MPi petrol engine

Traction control mode (snow, sand, mud)

Max power **84.4** kW (115 PS) / 6 300 r/min

Max torque **143.8** Nm (14.7 kgm) / 4 500 r/min