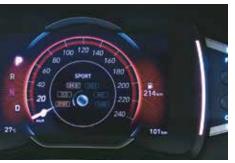

# The ultimate performance.

With the 1.51 petrol and 1.51 diesel BS6 engines under the hood, Hyundai CRETA delivers a power packed performance on every terrain. Be it on the road or off it, Hyundai CRETA has the dynamism to go the distance.

Drive mode select (eco, comfort & sport)

Paddle shifters

1.5 I MPi petrol engine

Traction control mode (snow, sand, mud)

Max power **84.4** kW (115 PS) / 6 300 r/min

Max torque **143.8** Nm (14.7 kgm) / 4 500 r/min