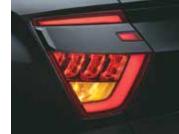

Black gloss radiator grille with red insert

Trio beam LED headlamps with crescent glow LED DRLs

Red front brake callipers

Black gloss front and rear skid plate

Black gloss C-pillar garnish

LED tail lamps

Other features: Body colour outside door handles | Phantom black shark fin antenna | Black gloss roof rails and outside rear view mirror