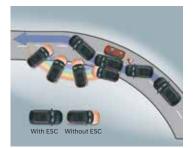

# The ultimate safety package standard across all variants.

The strong body structure with redefined standards of safety, ensure a secure drive for you and your family every time you hit the road.

Electronic stability control (ESC)

Vehicle stability management (VSM)

All wheel disc brake

Strong body structure with AHSS

Child seat anchor (ISOF

Tyre pressure monitoring system: Highline

Other standard safety features: Rear parking sensors | Speed alert system | Impact sensing auto door unlock Speed sensing auto door lock | ESS