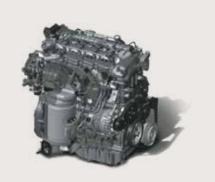

# The ultimate performance.

With the 1.51 petrol and 1.51 diesel BS6 engines under the hood, Hyundai CRETA delivers a power packed performance on every terrain. Be it on the road or off it, Hyundai CRETA has the dynamism to go the distance.

### 1.5 I U2 CRDi diesel engine

Max power **85** kW (116 PS) / 4 000 r/min

Max torque **250** Nm (25.5 kgm) / 1500 - 2750 r/min

6-speed manual 6-speed automatic transmission