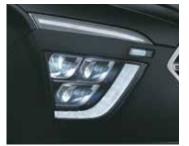

Black gloss radiator grille with red insert

Trio beam LED headlamps with crescent glow LED DRLs

Red front brake callipers

Black gloss front and rear skid plate

Black gloss C-pillar garnish

LED tail lamps

Other features: Body colour outside door handles | Phantom black shark fin antenna | Black gloss roof rails and outside rear view mirror