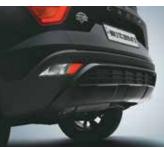

Black gloss radiator grille with red insert

Trio beam LED headlamps with crescent glow LED DRLs

Red front brake callipers

Black gloss front and rear skid plate

Black gloss C-pillar garnish

LED tail lamps

Other features: Body colour outside door handles | Phantom black shark fin antenna | Black gloss roof rails and outside rear view mirror