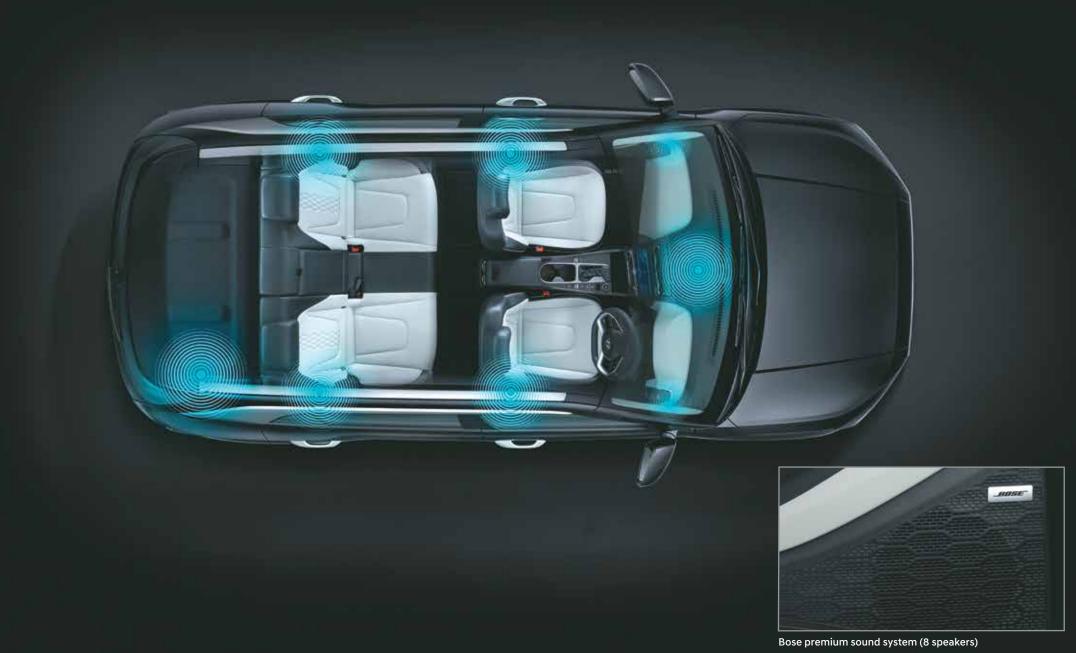

# The ultimate sound experience.

Immerse yourself and make every drive an Ultimate driving experience with the powerful, precision tuned Bose Premium Sound System (8 speakers).