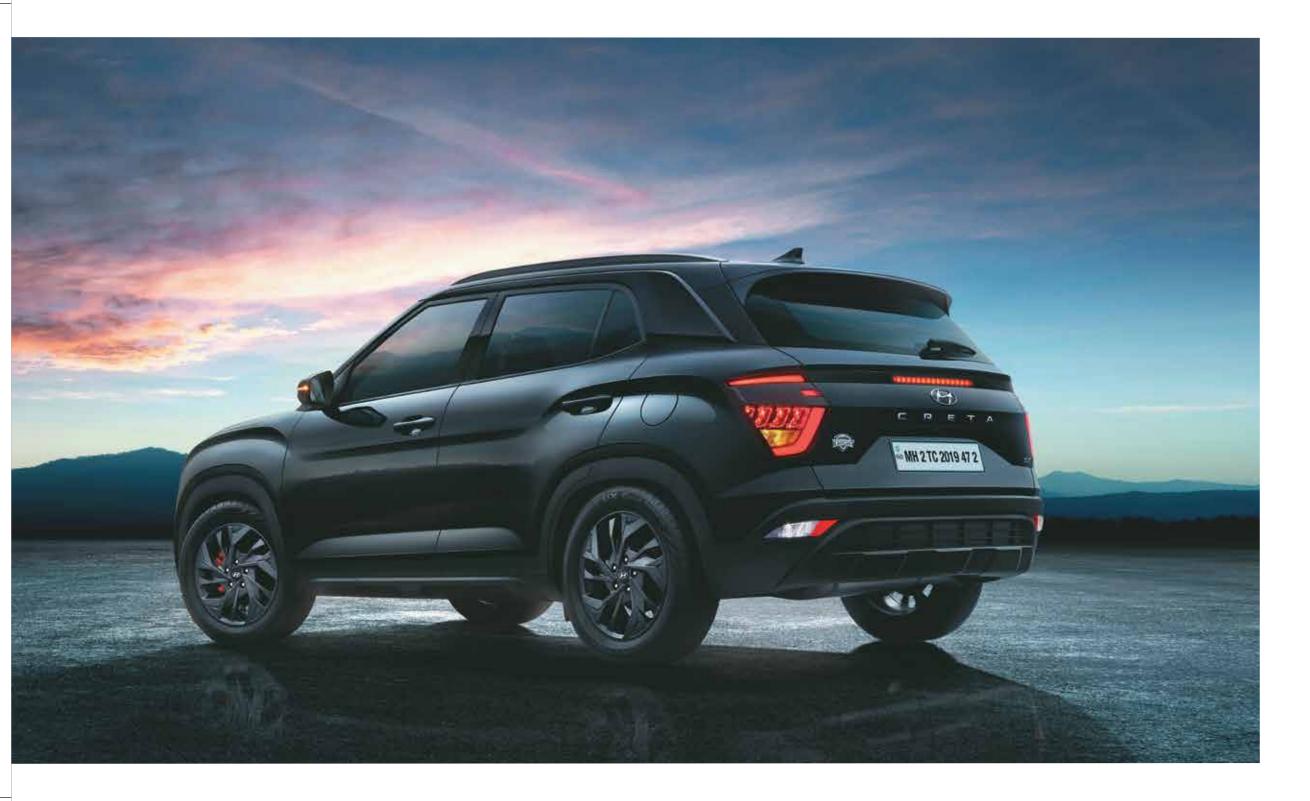

# The ultimate stance.

With a breathtakingly beautiful and edgy design, Hyundai CRETA has been crafted to command respect. The bold exterior and the new masculine stance will set you apart from every other SUV on the road. No matter where you decide to go, Hyundai CRETA will help you stay one step ahead on the road.

Black gloss radiator grille with red insert

Trio beam LED headlamps with crescent glow LED DRLs

Red front brake callipers

Black gloss front and rear skid plate

Black gloss C-pillar garnish

LED tail lamps

Other features: Body colour outside door handles | Phantom black shark fin antenna | Black gloss roof rails and outside rear view mirror